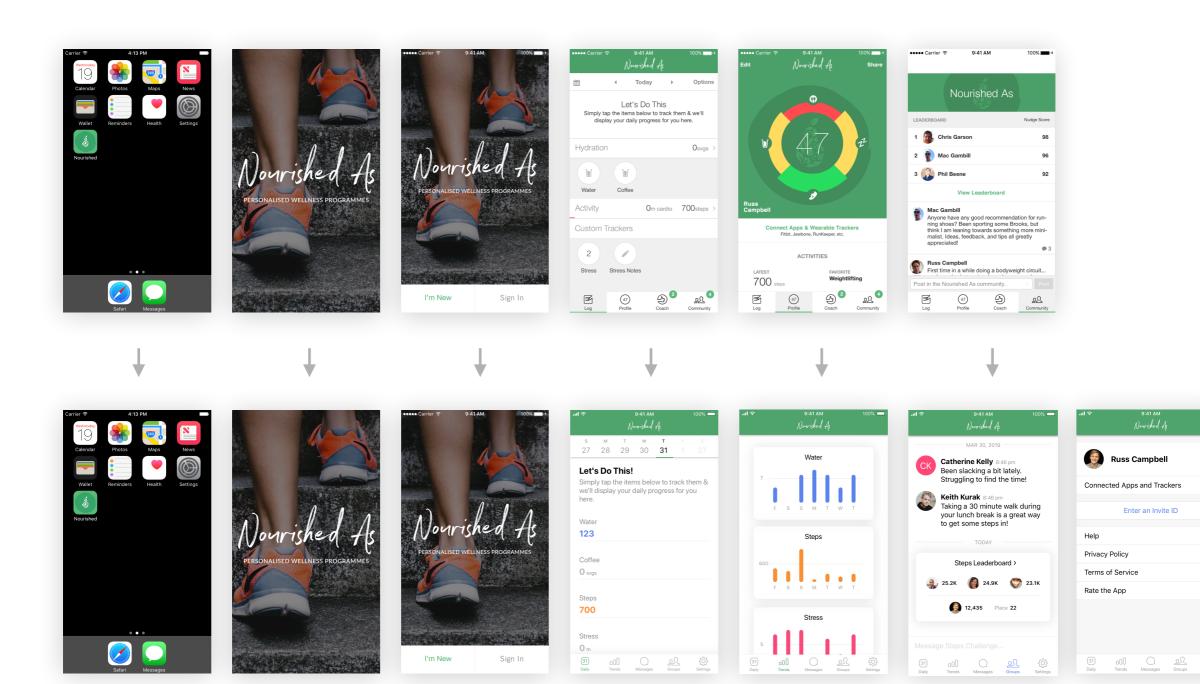

# Meet V4

A picture is worth a thousand words. Here's what Nudge will look like when when V4 arrives this spring.

### What your clients will see.

| l ≎           |         |            | 9:41 AM                |          |        | 100% 🗩                  |
|---------------|---------|------------|------------------------|----------|--------|-------------------------|
| Mar           | ~       |            | Daily                  |          |        |                         |
| М             | Т       | W          | Т                      | F        | S      | S                       |
| 25            | 26      | 27         | 28                     | 29       | 30     | 31                      |
|               |         |            |                        |          |        |                         |
| Wee           | ek 2: T | hrive      | •                      |          |        |                         |
|               |         |            | nd,body                |          |        |                         |
|               |         |            | , increas<br>er health |          | activi | ty,                     |
| and a         | achieve | epette     | er nealtr              | 1.       |        |                         |
| Stop          | 0       |            |                        |          |        |                         |
| Step 8,53     |         |            |                        |          |        |                         |
| 0,50          | 54      |            |                        |          |        |                         |
|               |         |            |                        |          |        |                         |
| Activ         |         |            |                        |          |        |                         |
| <b>29</b> m   | ٦       |            |                        |          |        |                         |
|               |         |            |                        |          |        |                         |
| Medi          | itation |            |                        |          |        |                         |
| <b>10</b> m   |         |            |                        |          |        |                         |
|               |         |            |                        |          |        |                         |
| Calo          | ries    |            |                        |          |        |                         |
| 2,34          | 12      |            |                        |          |        |                         |
| -             |         | 0          | $\bigcirc$             |          | 0      | ~~~                     |
| (31)<br>Daily | _       | ]]]<br>nds | Messages               | 2<br>Gro |        | <b>{</b> ک}<br>Settings |
|               |         | _          |                        |          |        |                         |

### Daily **NEW**

Daily is the new log screen. Here clients will track their daily habits.

#### Trends **NEW**

The profile view will be replaced with trends. Clients see the same graphs you see. Many of which are new to V4.

#### Groups

Redesigned for a better messaging experience for large and small groups alike.

### Settings NEW

A new convenient place to enter an Invite ID or sync new apps or trackers.