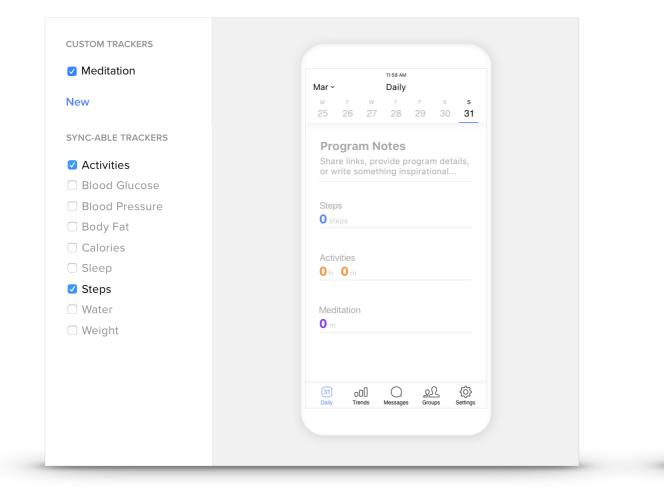

#### Program Designer NEW

A completely new way to personalize your client's tracking experience. See what your clients will see. Arrange trackers as you see fit.

## **Custom Trackers**

We are expanding custom trackers with new options and making existing custom trackers more useful.

# **Configuring your programs**

The Program Designer enables you to establish program details for a group but still customize for individuals.

#### Some things have moved

In Nudge Coach trackers will be organized into 3 sections: Custom, Sync-able, and Servings. Servings will contain trackers from the previous Hydration, Nutrition, and Indulgences sections.