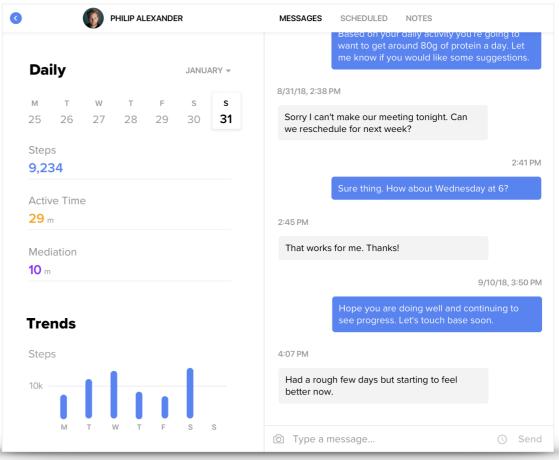

### **Daily, Trends & New Graphs**

Designed to create a shared experience between you and your clients. See the habits and notes your client has been recording daily as if you're peering right into their app. See a trend of any quantifiable data your client tracks.