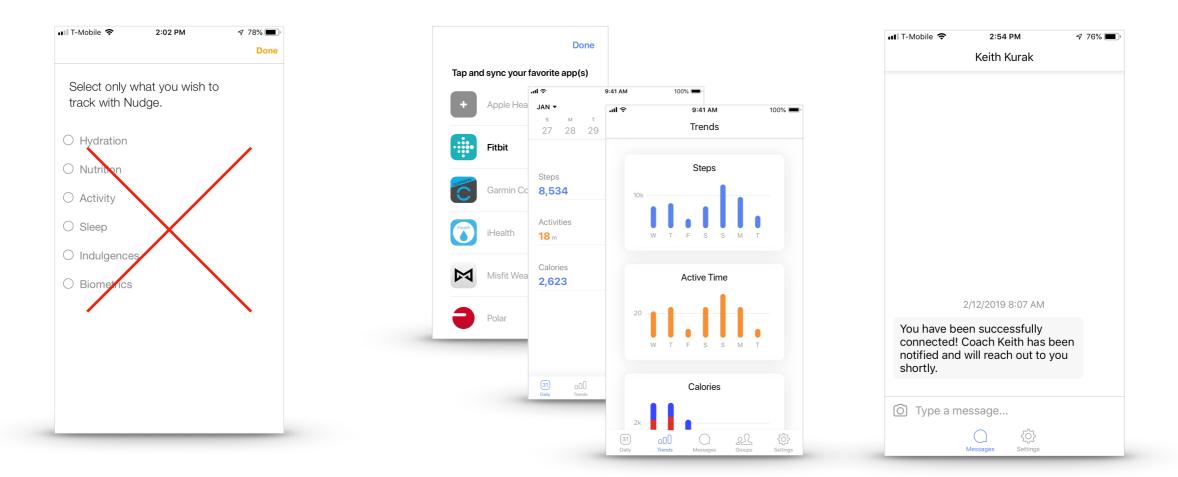

## **On-boarding Changes**

An Invite ID will now be required at the beginning of the registration process preventing unwanted accounts.

# **On-boarding Changes**

Simpler, and more streamlined while giving you more control.

### **One less step**

We removed a step from sign up. Clients will no longer be asked which items they want to track. This streamlines the sign up process while giving you control on when to introduce tracking.

### Syncing

When your client syncs data from an app or tracking device Nudge will now automatically add the right trackers to your client's Daily view and graphs to their Trends view.