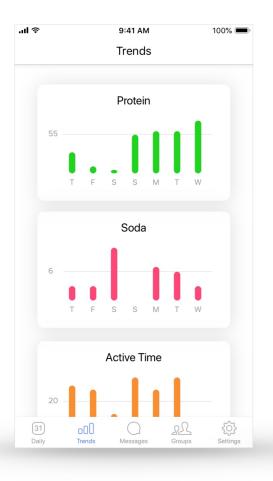

#### Trends **NEW**

The profile view will be replaced with trends. Clients see the same graphs you see. Many of which are new to V4.

### Trends

This view was created to meaningfully uncover trends as clients progress in **your** program.

A graph will appear on the trends view for any tracker (except questions) that has recent data.

The order of graphs on Trends reflects the order of trackers on the Daily View. Consider this when sorting trackers.