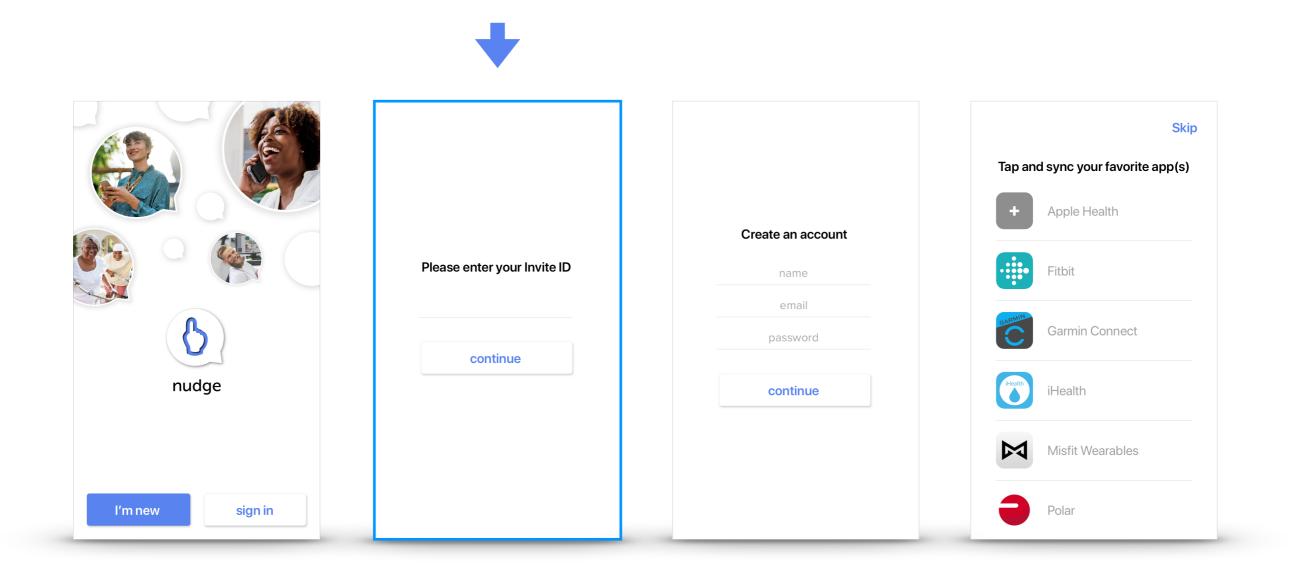

## **On-boarding Changes**

An Invite ID will now be required at the beginning of the registration process preventing unwanted accounts.

# **On-boarding Changes**

Simpler, and more streamlined while giving you more control.

### **One less step**

We removed a step from sign up. Clients will no longer be asked which items they want to track. This streamlines the sign up process while giving you control on when to introduce tracking.

### Syncing

When your client syncs data from an app or tracking device Nudge will now automatically add the right trackers to your client's Daily view and graphs to their Trends view.