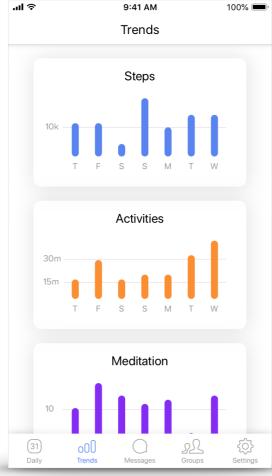

#### Trends **NEW**

The profile view will be replaced with trends. Clients see the same graphs you see. Many of which are new to V4.

### Trends

This view was created to meaningfully uncover trends as clients progress in **your** program.

A graph will appear on the trends view for any tracker (except questions) that has recent data.

The order of graphs on Trends reflects the order of trackers on the Daily View. Consider this when sorting trackers.

Your clients will no longer see the score graph unless they are tracking all contributing factors. The score now adds value as a summary of the preceding trends.