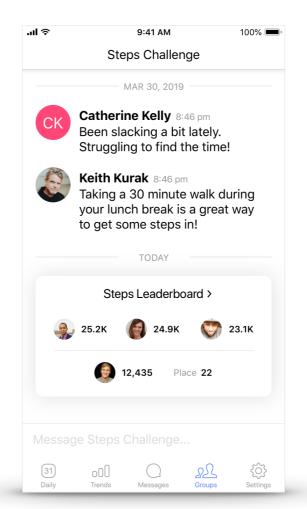

### Groups

Groups are now more like group message threads setting the stage for future features.

The Group feed has been redesigned to feel more like group message threads. Clients will see the latest message in the thread.

If your group has a leaderboard it will show up right in the message feed. Highlighting the top 3 and the place of the client.

We removed group header images to maximize room for messages and pave the way for better options for personalization in the future.