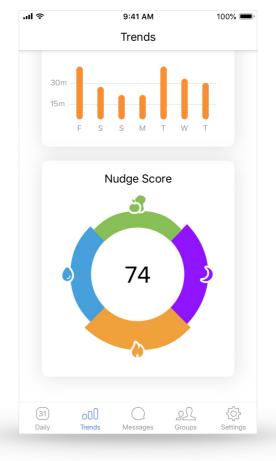

### Trends

This view was created to meaningfully uncover trends as clients progress in **your** program.

A graph will appear on the trends view for any tracker (except questions) that has recent data.

The order of graphs on Trends reflects the order of trackers on the Daily View. Consider this when sorting trackers.

Your clients will no longer see the score graph unless they are tracking all contributing factors. The score now adds value as a summary of the preceding trends.