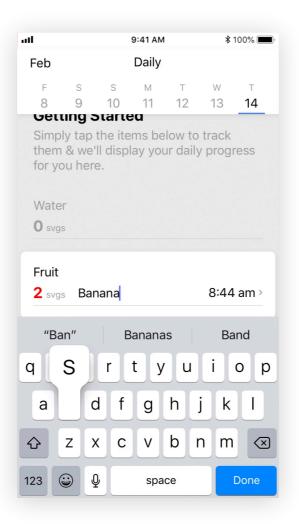

# Daily

We designed the new daily view to be simple and intuitive for your clients to track while giving you new insights and opportunities to shape the experience. Let's take a look at how your clients will track in V4.

|                   |          |              | 9:41 AM  |         | ;      | \$ 100% 🔳 | • |
|-------------------|----------|--------------|----------|---------|--------|-----------|---|
| Feb               |          |              | Daily    |         |        |           |   |
| F                 | S        | S            | М        | Т       | W      | Т         |   |
| 8<br>Gett         |          | 10<br>Starte | 11<br>ea | 12      | 13     | 14        |   |
|                   |          |              | ems bel  | ow to   | tracl  | <         |   |
|                   |          |              | lay you  | r daily | / prog | gress     |   |
| tor yo            | bu her   | e.           |          |         |        |           |   |
| Wate              | r        |              |          |         |        |           |   |
| O svg:            |          |              |          |         |        |           |   |
| <b>9</b> 3vg.     | 3        |              |          |         |        |           |   |
| Fruit<br>O svg:   | S        |              |          |         |        |           |   |
|                   |          |              |          |         |        |           |   |
| Vegg              | ies      |              |          |         |        |           |   |
| Vegg<br>1 2       | ies<br>3 | 4            | 56       | 7       | 8      | 9 (       | ) |
|                   |          | 4            | 56<br>() | 7       | 8<br>& |           | ) |
| 1 2               |          |              | ( )      | \$      | &      |           |   |
| 1 2               |          |              |          |         |        |           | , |
| 1 2<br>- /<br>#+= |          | ;            | ( )      | \$      | &      | @ '       | , |

This is a new tracker. The Keyboard allows large numbers to be entered easily.

Every tracker has a notes field for optionally giving more details.