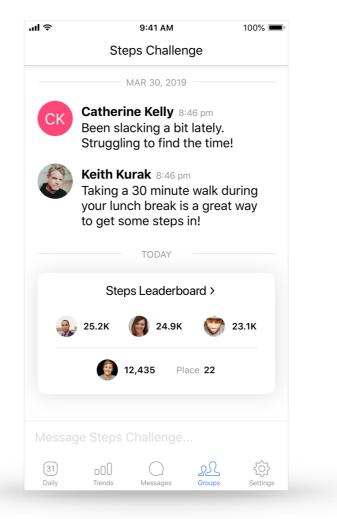

### Groups

Groups are now more like group message threads setting the stage for future features.

The Group feed has been redesigned to feel more like group message threads. Clients will see the latest message in the thread.

If your group has a leaderboard it will show up right in the message feed. Highlighting the top 3 and the place of the client.

We removed group header images to maximize room for messages and pave the way for better options for personalization in the future.