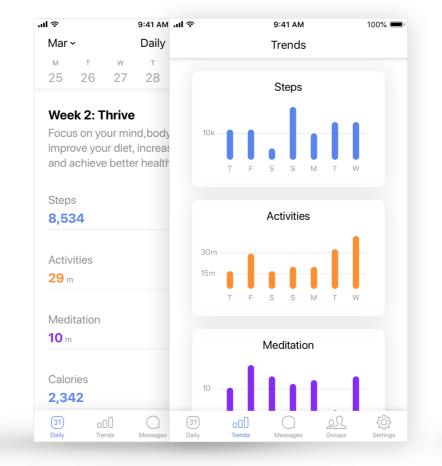

### Daily **NEW**

Daily is the new log screen. Here clients will track their daily habits.

#### Trends **NEW**

The profile view will be replaced with trends. Clients see the same graphs you see. Many of which are new to V4.

#### Groups

Redesigned for a better messaging experience for large and small groups alike.

### Settings NEW

A new convenient place to enter an Invite ID or sync new apps or trackers.