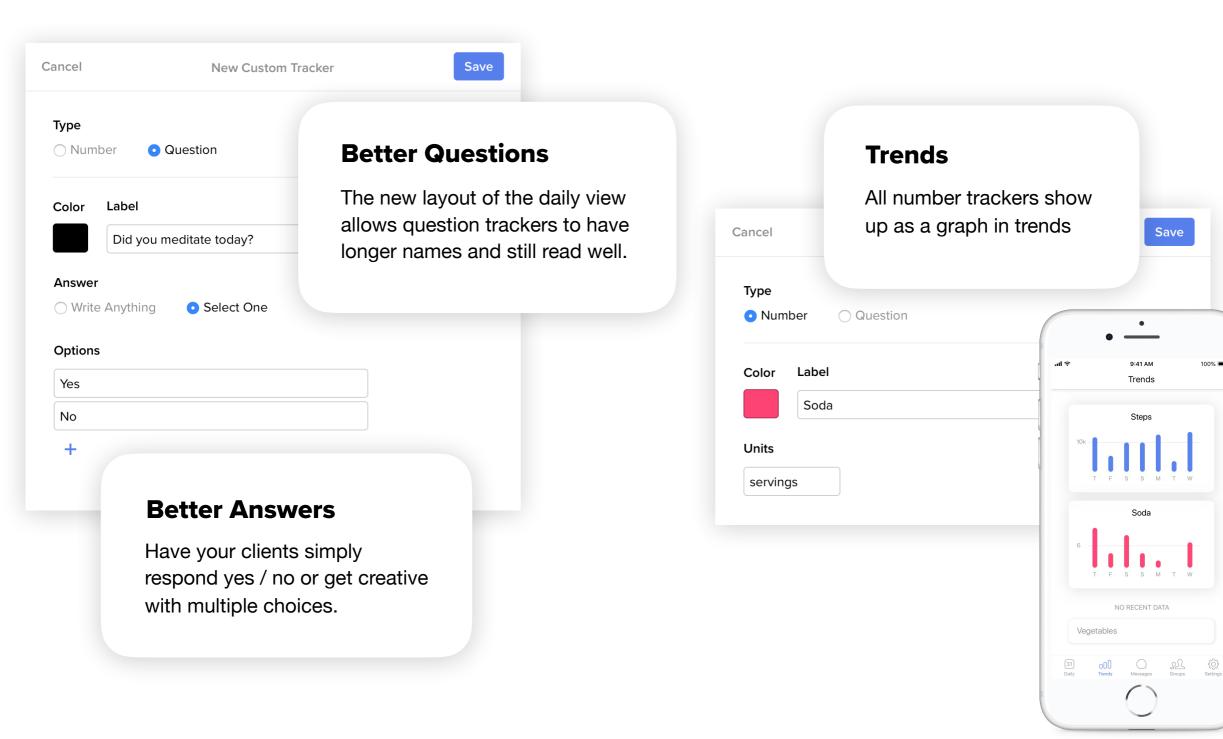

## **Custom Trackers**

We are expanding custom trackers with new options and making existing custom trackers more useful.

### Trends

This view was created to meaningfully uncover trends as clients progress in **your** program.

A graph will appear on the trends view for any tracker (except questions) that has recent data.

The order of graphs on Trends reflects the order of trackers on the Daily View. Consider this when sorting trackers.