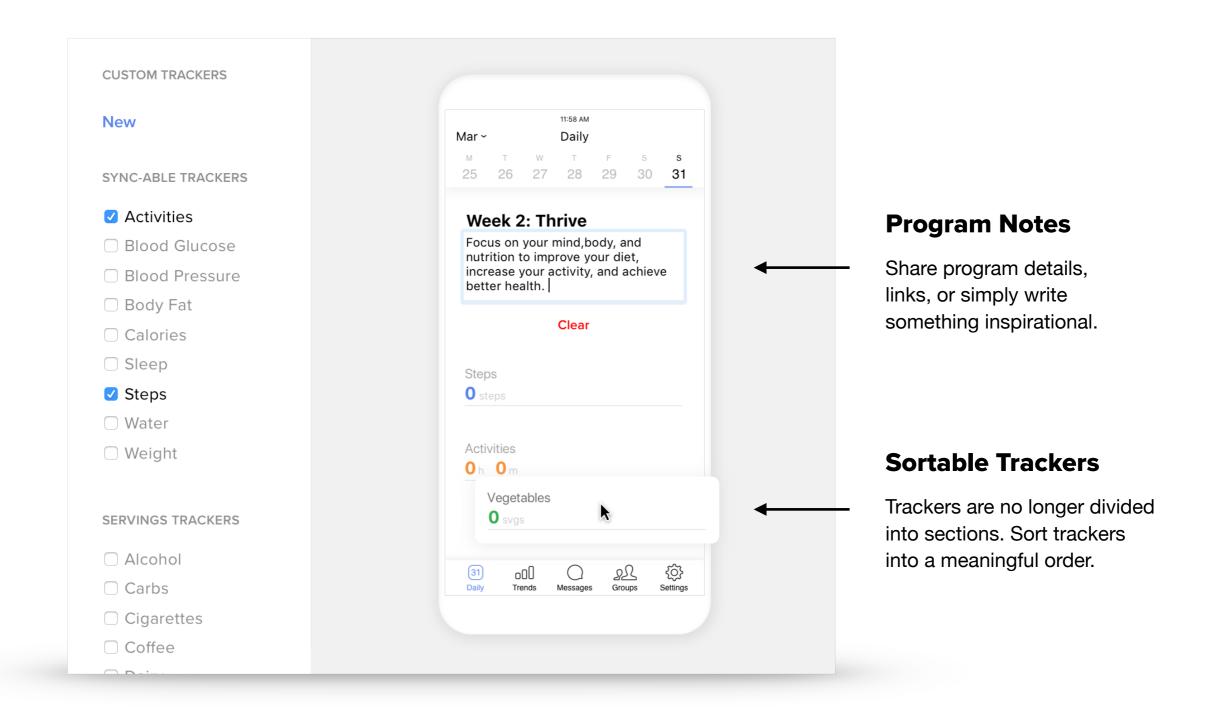

#### Program Designer NEW

A completely new way to personalize your client's tracking experience. See what your clients will see. Arrange trackers as you see fit.

# **Configuring your programs**

The Program Designer enables you to establish program details for a group but still customize for individuals.

#### Some things have moved

In Nudge Coach trackers will be organized into 3 sections: Custom, Sync-able, and Servings. Servings will contain trackers from the previous Hydration, Nutrition, and Indulgences sections.