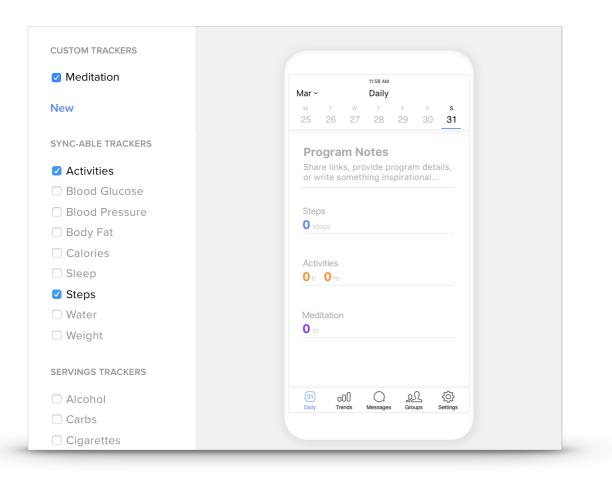

## **Custom Trackers**

We are expanding custom trackers with new options and making existing custom trackers more useful.

#### Some things have moved

In Nudge Coach trackers will be organized into 3 sections: Custom, Sync-able, and Servings. Servings will contain trackers from the previous Hydration, Nutrition, and Indulgences sections.